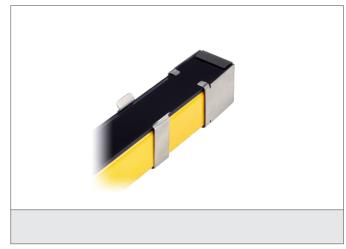

## **PSE 1200**

## **Protective screen kit**

- Protection of welding sparks, scratches and aggressive medias in working space
- Quick and easy fix and mounting
- Robust design

| TECHNICAL INFORMATION (typ.) |                                                                                 |
|------------------------------|---------------------------------------------------------------------------------|
| Operating principle          | Protective screen                                                               |
| For                          | 1.210 mm protective field height                                                |
| Material                     | Polycarbonate (protective glass)                                                |
| Scope of delivery            | 4 protective screens, (stainless steel clamps / -caps to be ordered separately) |
|                              |                                                                                 |
|                              |                                                                                 |
|                              |                                                                                 |
|                              |                                                                                 |
|                              |                                                                                 |
|                              |                                                                                 |
|                              |                                                                                 |
|                              |                                                                                 |
|                              |                                                                                 |
|                              |                                                                                 |
|                              |                                                                                 |
|                              |                                                                                 |
|                              |                                                                                 |
|                              |                                                                                 |
|                              |                                                                                 |
|                              |                                                                                 |
|                              |                                                                                 |